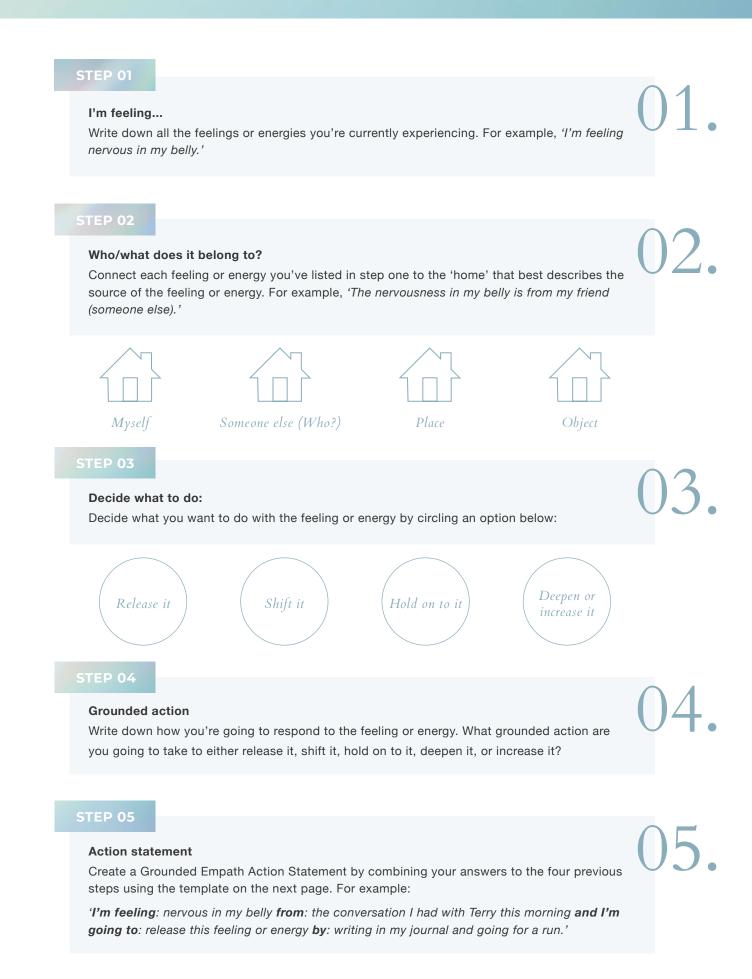

## THE GROUNDED EMPATH TOOL

In a journal or a notebook, or directly on this page, complete the following steps.

| STEP 01<br>I'm feeling<br>(your answer to<br>step one) | STEP 02<br>from<br>(your answer to<br>step two) | STEP 03<br>and I'm going to<br>(your answer to step<br>three) | STEP 04<br>by<br>(your answer to<br>step four) |
|--------------------------------------------------------|-------------------------------------------------|---------------------------------------------------------------|------------------------------------------------|
|                                                        |                                                 |                                                               |                                                |
|                                                        |                                                 |                                                               |                                                |
|                                                        |                                                 |                                                               |                                                |
|                                                        |                                                 |                                                               |                                                |
|                                                        |                                                 |                                                               |                                                |
|                                                        |                                                 |                                                               |                                                |
|                                                        |                                                 |                                                               |                                                |
|                                                        |                                                 |                                                               |                                                |